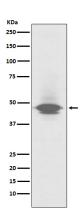

WB: 1/1000-1/5000

IHC: 1/50-1/200

ICC/IF: 1/50-1/200

FC: 1/30

**Validations** 

Western blot analysis of CD79a expression in human spleen lysate.