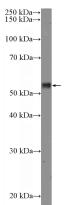

RPS6KB2 Rabbit Polyclonal antibody. Positive WB detected in MCF-7 cells. Observed molecular weight by Western-blot: 54 kDa

### Validations

MCF-7 cells were subjected to SDS PAGE followed by western blot with Catalog No:114913(RPS6KB2 Antibody) at dilution of 1:1000