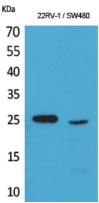

#### Validations

Fig1:; Western Blot analysis of 22RV-1, SW480 cells using SSX Polyclonal Antibody.. Secondary antibody[catalog#: HA1001) was diluted at

Fig2:; Immunohistochemical analysis of paraffinembedded human-skin, antibody was diluted at 1:100