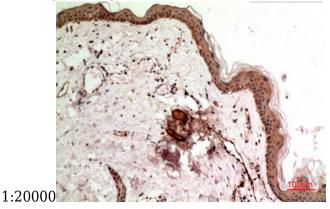

#### Validations

Fig1:; Western Blot analysis of 22RV-1, SW480 cells using SSX Polyclonal Antibody.. Secondary antibody[catalog#: HA1001) was diluted at

Fig2:; Immunohistochemical analysis of paraffinembedded human-skin, antibody was diluted at 1:100