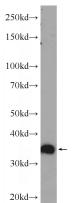

## Antibody description

LYSMD3 Rabbit Polyclonal antibody. Positive WB detected in Neuro-2a cells. Observed molecular weight by Western-blot: 35 kDa

## Validations

Neuro-2a cells were subjected to SDS PAGE followed by western blot with Catalog No:112413(LYSMD3 Antibody) at dilution of 1:300