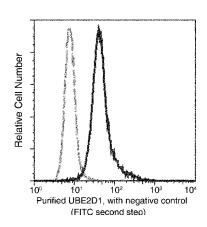

Monoclonal

**Ig Type** 

Mouse IgG2a

**Applications** 

**FCM** 

**Dilutions** 

FCM: 0.5-2 µg/Test

**Validations** 

UBE2D1 Antibody, Mouse MAb, Flow Cytometry