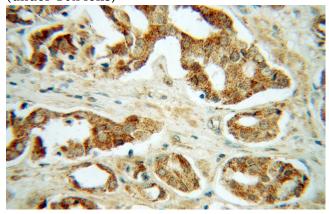

Immunohistochemical of paraffin-embedded human prostate cancer using Catalog No:111013(GNS antibody) at dilution of 1:100 (under 40x lens)