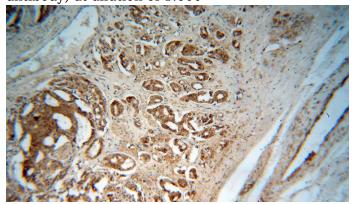

### **Validations**

PC-3 cells were subjected to SDS PAGE followed by western blot with Catalog No:111013(GNS antibody) at dilution of 1:600

Immunohistochemical of paraffin-embedded human prostate cancer using Catalog No:111013(GNS antibody) at dilution of 1:100 (under 10x lens)