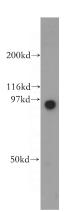

## **Antibody description**

GNS Rabbit Polyclonal antibody. Positive IHC detected in human prostate cancer. Positive WB detected in PC-3 cells, HeLa cells. Observed molecular weight by Western-blot: 94kd

### **Validations**

PC-3 cells were subjected to SDS PAGE followed by western blot with Catalog No:111013(GNS antibody) at dilution of 1:600

Immunohistochemical of paraffin-embedded human prostate cancer using Catalog No:111013(GNS antibody) at dilution of 1:100 (under 10x lens)