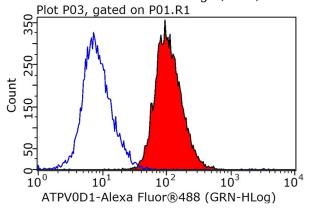

Immunofluorescent analysis of HeLa cells using Catalog No:108303(ATP6V0D1 Antibody) at dilution of 1:50 and Alexa Fluor 488-congugated AffiniPure Goat Anti-Rabbit IgG(H+L)

1X10^6 HeLa cells were stained with 0.2ug ATP6V0D1 antibody (Catalog No:108303, red) and control antibody (blue). Fixed with 90% MeOH blocked with 3% BSA (30 min). Alexa Fluor 488-congugated AffiniPure Goat Anti-Rabbit IgG(H+L) with dilution 1:1000.