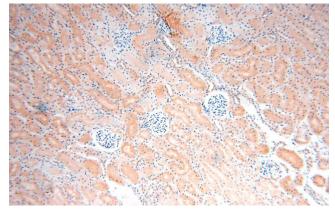

Immunohistochemical of paraffin-embedded human kidney using Catalog No:108303(ATP6V0D1 antibody) at dilution of 1:100 (under 10x lens)