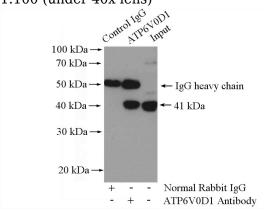

## ATP6V0D1 antibody

Catalog Number: 108303

Immunohistochemical of paraffin-embedded human kidney using Catalog No:108303(ATP6V0D1 antibody) at dilution of 1:100 (under 40x lens)

IP Result of anti-ATP6V0D1 (IP:Catalog No:108303, 4ug; Detection:Catalog No:108303 1:500) with mouse testis tissue lysate 4800ug.