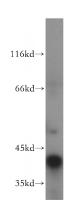

**Dilutions** 

Recommended Dilution:

WB: 1:500-1:5000

IP: 1:200-1:2000

IHC: 1:20-1:200

IF: 1:20-1:200

**Validations** 

mouse testis tissue were subjected to SDS PAGE followed by western blot with Catalog No:108303(ATP6V0D1 antibody) at dilution of 1:800