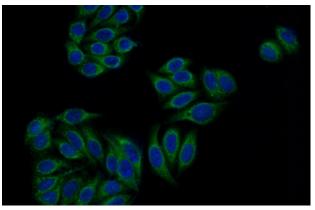

Immunofluorescent analysis of HeLa cells using Catalog No:108303(ATP6V0D1 Antibody) at dilution of 1:50 and Alexa Fluor 488-congugated AffiniPure Goat Anti-Rabbit IgG(H+L)

1X10^6 HeLa cells were stained with 0.2ug ATP6V0D1 antibody (Catalog No:108303, red) and control antibody (blue). Fixed with 90% MeOH blocked with 3% BSA (30 min). Alexa Fluor 488-congugated AffiniPure Goat Anti-Rabbit IgG(H+L) with dilution 1:1000.