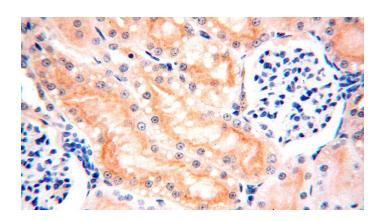

## ATP6V0D1 antibody

Catalog Number: 108303

Immunohistochemical of paraffin-embedded human kidney using Catalog No:108303(ATP6V0D1 antibody) at dilution of 1:100 (under 40x lens)

IP Result of anti-ATP6V0D1 (IP:Catalog No:108303, 4ug; Detection:Catalog No:108303 1:500) with mouse testis tissue lysate 4800ug.