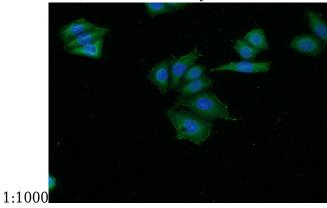

#### **Validations**

mouse liver tissue were subjected to SDS PAGE followed by western blot with Catalog No:108603(C16orf13 antibody) at dilution of

Immunofluorescent analysis of HeLa cells using Catalog No:108603(C16orf13 Antibody) at dilution of 1:50 and Alexa Fluor 488-congugated AffiniPure Goat Anti-Rabbit IgG(H+L)