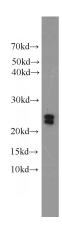

# **Antibody description**

C16orf13 Rabbit Polyclonal antibody. Positive WB detected in mouse liver tissue, HeLa cells, rat liver tissue. Positive IF detected in HeLa cells. Observed molecular weight by Western-blot: 23 kDa

#### **Validations**

mouse liver tissue were subjected to SDS PAGE followed by western blot with Catalog No:108603(C16orf13 antibody) at dilution of

Immunofluorescent analysis of HeLa cells using Catalog No:108603(C16orf13 Antibody) at dilution of 1:50 and Alexa Fluor 488-congugated AffiniPure Goat Anti-Rabbit IgG(H+L)