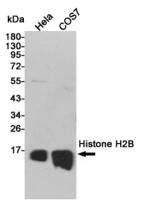

#### **Validations**

Western blot detection of Histone H2B in Hela and COS7 cell lysates using Histone H2B mouse mAb (1:100000 diluted).Predicted band

Immunohistochemical analysis of paraffinembedded human breast caricnoma using Histone H2B uff08uff09Mouse mAb diluted at 1:500.