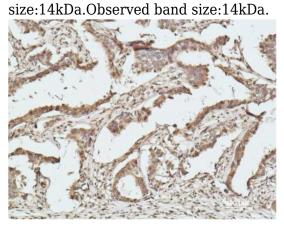

#### **Validations**

Western blot detection of Histone H2B in Hela and COS7 cell lysates using Histone H2B mouse mAb (1:100000 diluted).Predicted band

Immunohistochemical analysis of paraffinembedded human breast caricnoma using Histone H2B uff08uff09Mouse mAb diluted at 1:500.