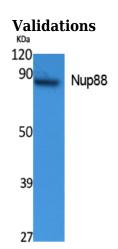

#### **Dilutions**

WB: 1:500-1:2000

Fig1:; Western Blot analysis of extracts from K562 cells, using Nup88 Polyclonal Antibody.. Secondary antibody□catalog#: HA1001) was diluted at 1:20000