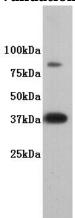

**Validations** 

Fig1:; Western blot analysis on F9 using anti-DPPA2 polyclonal antibody