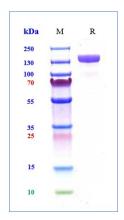

#### **Molecular Mass**

110 kDa (The protein migrates as a higher molecular weight under reducing (R) condition (SDS-PAGE) due to glycosylation)

#### **SDS-PAGE**

Human ACE2 Protein (Fc Tag)