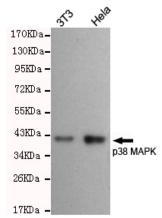

**Dilutions** 

WB:1/300

**Validations** 

Western blot detection of p38 MAPK in 3T3 and Hela cell lysates using p38 MAPK rabbit pAb (dilution 1:300).Predicted band size:43KDa.Observed band size:43KDa.