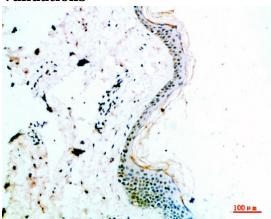

**Dilutions** 

IHC-P: 1:50-200

**Validations** 

Fig1:; Immunohistochemical analysis of paraffinembedded human-skin, antibody was diluted at 1:200