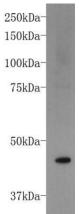

## **Validations**

Fig1: Western blot analysis on NCCIT cell lysates using anti-FOXD3 rabbit polyclonal antibody.