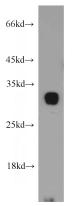

# IF: 1:10-1:100 Validations

mouse pancreas tissue were subjected to SDS PAGE followed by western blot with Catalog No:116182(TMEM27 antibody) at dilution of 1:500

Immunofluorescent analysis of HepG2 cells, using TMEM27 antibody Catalog No:116182 at 1:25 dilution and Rhodamine-labeled goat anti-rabbit IgG (red). Blue pseudocolor = DAPI (fluorescent DNA dye).