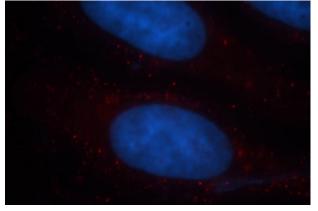

# IF: 1:10-1:100 Validations

mouse pancreas tissue were subjected to SDS PAGE followed by western blot with Catalog No:116182(TMEM27 antibody) at dilution of 1:500

Immunofluorescent analysis of HepG2 cells, using TMEM27 antibody Catalog No:116182 at 1:25 dilution and Rhodamine-labeled goat anti-rabbit IgG (red). Blue pseudocolor = DAPI (fluorescent DNA dye).