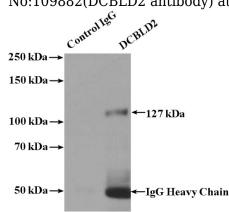

## Antibody description

DCBLD2 Rabbit Polyclonal antibody. Positive IP detected in HepG2 cells. Positive WB detected in human liver tissue, human brain tissue. Observed molecular weight by Western-blot: 93 kDa,127 kDa

# Validations

human liver tissue were subjected to SDS PAGE followed by western blot with Catalog No:109882(DCBLD2 antibody) at dilution of 1:500

IP Result of anti-DCBLD2 (IP:Catalog No:109882, 4ug; Detection:Catalog No:109882 1:500) with HepG2 cells lysate 2400ug.