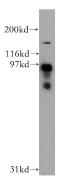

## Antibody description

DCBLD2 Rabbit Polyclonal antibody. Positive IP detected in HepG2 cells. Positive WB detected in human liver tissue, human brain tissue. Observed molecular weight by Western-blot: 93 kDa,127 kDa

# Validations

human liver tissue were subjected to SDS PAGE followed by western blot with Catalog No:109882(DCBLD2 antibody) at dilution of 1:500

IP Result of anti-DCBLD2 (IP:Catalog No:109882, 4ug; Detection:Catalog No:109882 1:500) with HepG2 cells lysate 2400ug.