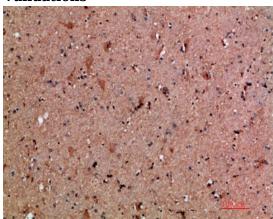

**Dilutions** 

IHC-P: 1:50-200

**Validations** 

Fig1:; Immunohistochemical analysis of paraffinembedded human-brain, antibody was diluted at 1:200