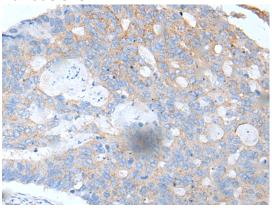

IHC: 1/20-1/100

**Validations** 

The image is immunohistochemistry of paraffinembedded Human colorectal cancer tissue using 169082(IFNGR1 Antibody) at dilution 1/30, on the right is treated with synthetic peptide. (Original