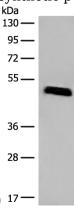

magnification: ×200) 17—

Gel: 8%SDS-PAGE, Lysate: 40  $\mu$ g, Lane: HEPG2 cell lysate, Primary antibody: 169082(IFNGR1 Antibody) at dilution 1/300, Secondary antibody: Goat anti rabbit IgG at 1/8000 dilution, Exposure

time: 10 seconds