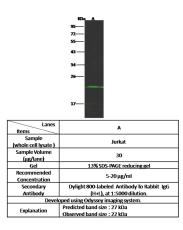

## Validations

KLRC3 / NKG2E Antibody, Rabbit PAb, Antigen Affinity Purified, Western blot