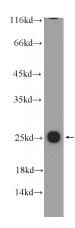

**Antibody description** 

C1orf163 Rabbit Polyclonal antibody. Positive WB detected in PC-3 cells. Observed molecular weight by Western-blot: 25-28 kDa

**Preparation** 

This antibody was obtained by immunization of C1orf163 recombinant protein (Accession Number: NM\_023077). Purification method: Antigen affinity purified.

**Applications** 

ELISA, WB

**Dilutions** 

Recommended Dilution: WB: 1:500-1:5000

**Validations** 

PC-3 cells were subjected to SDS PAGE followed by western blot with Catalog No:108672(C1orf163 Antibody) at dilution of 1:1000