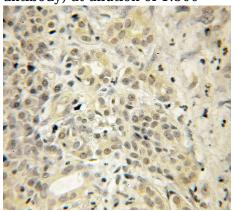

## **Antibody description**

UCHL3 Rabbit Polyclonal antibody. Positive IHC detected in human pancreas cancer tissue. Positive IP detected in HeLa cells. Positive WB detected in HeLa cells, Jurkat cells, rat spleen tissue. Observed molecular weight by Westernblot: 26 kDa

#### **Validations**

HeLa cells were subjected to SDS PAGE followed by western blot with Catalog No:116672(UCHL3 antibody) at dilution of 1:500

Immunohistochemical of paraffin-embedded human pancreas cancer using Catalog No:116672(UCHL3 antibody) at dilution of 1:50