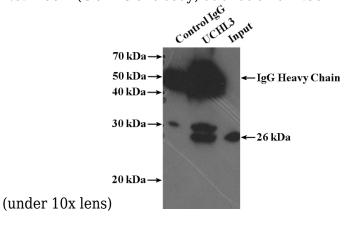

IP Result of anti-UCHL3 (IP:Catalog No:116672,

# UCHL3 antibody

Catalog Number: 116672

4ug; Detection:Catalog No:116672 1:500) with

HeLa cells lysate 1600ug.