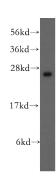

## **Antibody description**

UCHL3 Rabbit Polyclonal antibody. Positive IHC detected in human pancreas cancer tissue. Positive IP detected in HeLa cells. Positive WB detected in HeLa cells, Jurkat cells, rat spleen tissue. Observed molecular weight by Westernblot: 26 kDa

#### **Validations**

HeLa cells were subjected to SDS PAGE followed by western blot with Catalog No:116672(UCHL3 antibody) at dilution of 1:500

Immunohistochemical of paraffin-embedded human pancreas cancer using Catalog No:116672(UCHL3 antibody) at dilution of 1:50