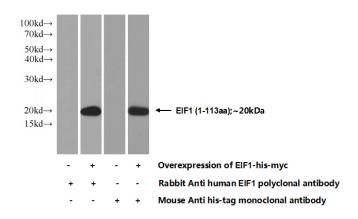

## **Validations**

Transfected HEK-293 cells were subjected to SDS PAGE followed by western blot with Catalog No:110172(EIF1 Antibody) at dilution of 1:1000

Immunohistochemistry of paraffin-embedded human prostate cancer tissue slide using Catalog No:110172(EIF1 Antibody) at dilution of 1:50 (under 10x lens)