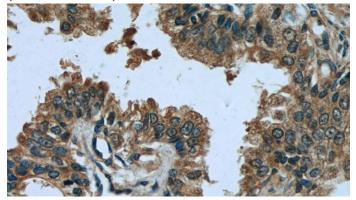

## EIF1 antibody

Catalog Number: 110172

human prostate cancer tissue slide using Catalog

No:110172(EIF1 Antibody) at dilution of 1:50 (under 40x lens)