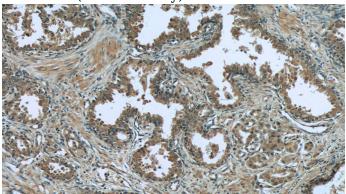

## **Validations**

Transfected HEK-293 cells were subjected to SDS PAGE followed by western blot with Catalog No:110172(EIF1 Antibody) at dilution of 1:1000

Immunohistochemistry of paraffin-embedded human prostate cancer tissue slide using Catalog No:110172(EIF1 Antibody) at dilution of 1:50 (under 10x lens)

Immunohistochemistry of paraffin-embedded