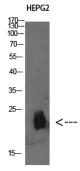

## **Validations**

Fig1:; Western Blot analysis of HEPG2 cells using Plasminogen receptor Polyclonal Antibody diluted at 1:500. Secondary antibody □catalog #: HA1001) was diluted at 1:20000