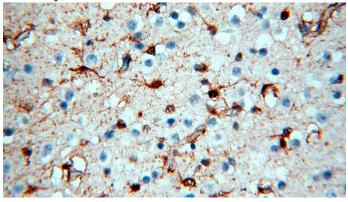

#### **Validations**

Immunohistochemical of paraffin-embedded human brain using Catalog No:112762(MT3 antibody) at dilution of 1:50 (under 10x lens)

Immunohistochemical of paraffin-embedded human brain using Catalog No:112762(MT3 antibody) at dilution of 1:50 (under 40x lens)