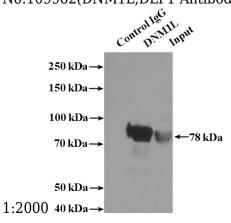

### Validations

mouse brain tissue were subjected to SDS PAGE followed by western blot with Catalog No:109962(DNM1L,DLP1 Antibody) at dilution of

IP Result of anti-DNM1L, DLP1 (IP:Catalog No:109962, 4ug; Detection:Catalog No:109962 1:500) with mouse brain tissue lysate 4000ug.