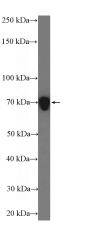

### Antibody description

DNM1L, DLP1 Rabbit Polyclonal antibody. Positive WB detected in mouse brain tissue, mouse heart tissue. Positive IP detected in mouse brain tissue. Observed molecular weight by Western-blot: 70-78 kDa

### Validations

mouse brain tissue were subjected to SDS PAGE followed by western blot with Catalog No:109962(DNM1L,DLP1 Antibody) at dilution of

IP Result of anti-DNM1L, DLP1 (IP:Catalog No:109962, 4ug; Detection:Catalog No:109962 1:500) with mouse brain tissue lysate 4000ug.