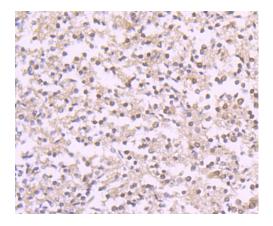

#### Validations

Fig1: Immunohistochemical analysis of paraffinembedded human liver tissue using anti-Reelin antibody. Counter stained with hematoxylin.

Fig2: Immunohistochemical analysis of paraffinembedded human brain tissue using anti-Reelin antibody. Counter stained with hematoxylin.