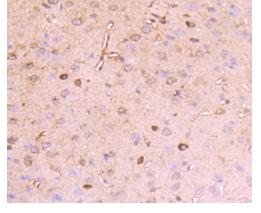

#### Validations

Fig1: Immunohistochemical analysis of paraffinembedded human liver tissue using anti-Reelin antibody. Counter stained with hematoxylin.

Fig2: Immunohistochemical analysis of paraffinembedded human brain tissue using anti-Reelin antibody. Counter stained with hematoxylin.