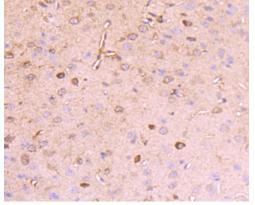

Fig3: Immunohistochemical analysis of paraffinembedded mouse brain tissue using anti-Reelin antibody. Counter stained with hematoxylin.