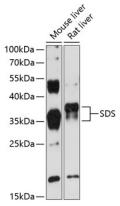

**Dilutions** 

WB 1:500 - 1:2000

**Validations** 

Western blot - SDS Polyclonal Antibody

Western blot analysis of extracts of various cell lines, using SDS antibody at 1:3000 dilution. Secondary antibody: HRP Goat Anti-Rabbit IgG (H+L) at 1:10000 dilution. Lysates/proteins: 25ug per lane. Blocking buffer: 3% nonfat dry milk in TBST. Detection: ECL

Enhanced Kit .Exposure time: 30s.