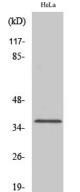

## Anti-OR1D5 antibody

Catalog Number: 176162

| Product name                                                                                                                                | Ig Type             |  |
|---------------------------------------------------------------------------------------------------------------------------------------------|---------------------|--|
| Anti-OR1D5 antibody                                                                                                                         | Rabbit IgG          |  |
| Specificity                                                                                                                                 | Application         |  |
| Human                                                                                                                                       | WB, IF              |  |
| Antibody description                                                                                                                        | Dilutions           |  |
| Rabbit polyclonal antibody to OR1D5                                                                                                         | WB: 1:500-1:        |  |
| Preparation                                                                                                                                 | IF: 1:100-1:5       |  |
| This antigen of this antibody was the antiserum<br>was produced against synthesized peptide derived<br>from human or1d4/5. aa range:200-249 | Validations<br>(kD) |  |
| Formulation                                                                                                                                 | 117-<br>85-         |  |
| Liquid, Liquid in PBS containing 50% glycerol, 0.5% BSA and 0.02% sodium azide.                                                             | 48-                 |  |

## S

:2000

500

Fig1:; Western Blot analysis of various cells using Olfactory receptor 1D4/1D5 Polyclonal Antibody diluted at 1: 2000