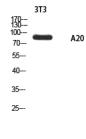

## **Validations**

15---

Fig1:; Western blot analysis of 3T3 using A20 antibody.. Secondary antibody □catalog#: HA1001) was diluted at 1:20000