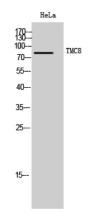

## **Validations**

Fig1:; Western Blot analysis of HeLa cells using TMC8 Polyclonal Antibody. Secondary antibody [catalog#: HA1001) was diluted at 1:20000