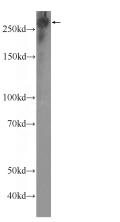

#### **Antibody description**

SPTBN1 Rabbit Polyclonal antibody. Positive WB detected in HEK-293 cells, mouse heart tissue. Positive IF detected in HEK-293 cells. Observed molecular weight by Western-blot: 275 kDa

## HEK-293 cells were subjected to SDS PAGE followed by western blot with Catalog No:115652(SPTBN1 Antibody) at dilution of 1:600

Immunofluorescent analysis of HEK-293 cells using Catalog No:115652(SPTBN1 Antibody) at dilution of 1:50 and Alexa Fluor 488-congugated AffiniPure Goat Anti-Rabbit IgG(H+L)