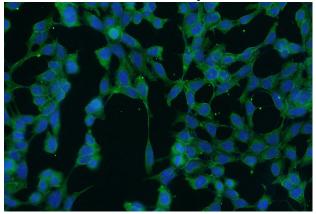

## HEK-293 cells were subjected to SDS PAGE followed by western blot with Catalog No:115652(SPTBN1 Antibody) at dilution of 1:600

Immunofluorescent analysis of HEK-293 cells using Catalog No:115652(SPTBN1 Antibody) at dilution of 1:50 and Alexa Fluor 488-congugated AffiniPure Goat Anti-Rabbit IgG(H+L)