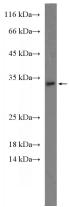

## **Validations**

mouse liver tissue were subjected to SDS PAGE followed by western blot with Catalog No:111652(IL1A Antibody) at dilution of 1:600