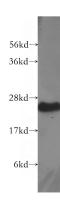

**Antibody description** 

PLDN Rabbit Polyclonal antibody. Positive IHC detected in human breast cancer tissue. Positive IP detected in K-562 cells. Positive WB detected in K-562 cells, HeLa cells, human brain tissue, human heart tissue, mouse thymus tissue. Observed molecular weight by Western-blot: 25kd

**Dilutions** 

Recommended Dilution:

WB: 1:200-1:2000

IP: 1:200-1:2000

IHC: 1:20-1:200

**Validations** 

K-562 cells were subjected to SDS PAGE followed by western blot with Catalog No:113952(PLDN antibody) at dilution of 1:500