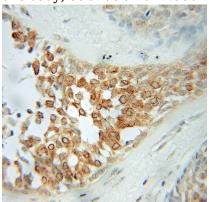

**Antibody description** 

PLDN Rabbit Polyclonal antibody. Positive IHC detected in human breast cancer tissue. Positive IP detected in K-562 cells. Positive WB detected in K-562 cells, HeLa cells, human brain tissue, human heart tissue, mouse thymus tissue. Observed molecular weight by Western-blot: 25kd

Immunohistochemical of paraffin-embedded human breast cancer using Catalog No:113952(PLDN antibody) at dilution of 1:50 (under 10x lens)