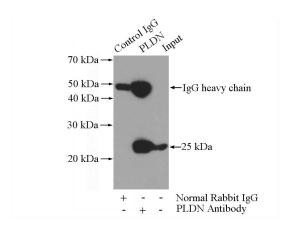

## **PLDN** antibody

Catalog Number: 113952

IP Result of anti-PLDN (IP:Catalog No:113952, 3ug; Detection:Catalog No:113952 1:500) with K-562 cells lysate 3600ug.