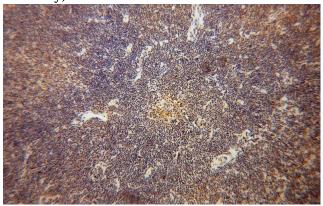

Immunohistochemical of paraffin-embedded human lymphoma using Catalog No:111952(ITM2A antibody) at dilution of 1:50 (under 10x lens)

Immunohistochemical of paraffin-embedded human lymphoma using Catalog