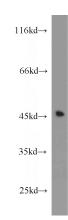

**Dilutions** 

Recommended Dilution:

WB: 1:500-1:5000

IHC: 1:20-1:200

**Validations** 

Jurkat cells were subjected to SDS PAGE followed by western blot with Catalog No:111952(ITM2A antibody) at dilution of 1:1000