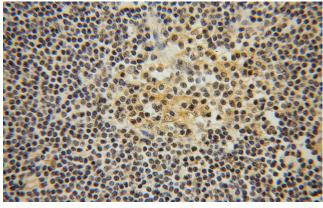

Immunohistochemical of paraffin-embedded human lymphoma using Catalog No:111952(ITM2A antibody) at dilution of 1:50 (under 10x lens)

Immunohistochemical of paraffin-embedded human lymphoma using Catalog

## $ITM2A\ antibody$

Catalog Number: 111952

No:111952(ITM2A antibody) at dilution of 1:50 (under 40x lens)