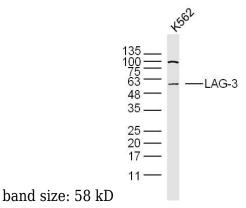

Fig2: Sample: K562 Cell (Human) Lysate at 40 ug; Primary: Anti-LAG-3 at 1/300 dilution; Secondary: IRDye800CW Goat Anti-Rabbit IgG at 1/20000 dilution; Predicted band size: 58 kD; Observed band size: 58 kD