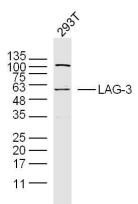

# Validations

Fig1: Sample: 293T Cell (Human) Lysate at 40 ug; Primary: Anti-LAG-3 at 1/300 dilution; Secondary: IRDye800CW Goat Anti-Rabbit IgG at 1/20000 dilution; Predicted band size: 58 kD; Observed