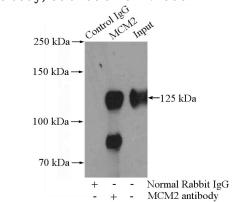

IP Result of anti-MCM2 (IP:Catalog No:112552, 4ug; Detection:Catalog No:112552 1:800) with HEK-293 cells lysate 2800ug.