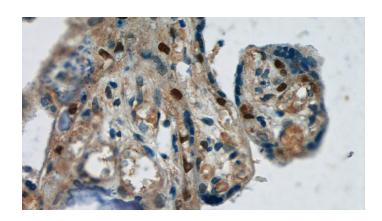

## MCM2 antibody

Catalog Number: 112552

Immunohistochemistry of paraffin-embedded human placenta tissue slide using Catalog No:112552(MCM2 Antibody) at dilution of 1:50 (under 40x lens)

Immunohistochemistry of paraffin-embedded human tonsillitis tissue slide using Catalog No:112552(MCM2 Antibody) at dilution of 1:50 (under 40x lens)