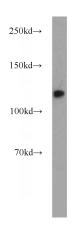

**Dilutions** 

Recommended Dilution:

WB: 1:200-1:2000

IP: 1:200-1:2000

IHC: 1:20-1:200

**Validations** 

K-562 cells were subjected to SDS PAGE followed by western blot with Catalog No:112552(MCM2 antibody) at dilution of 1:1000