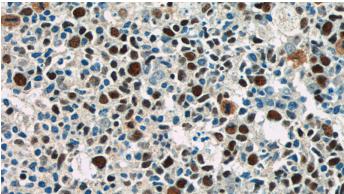

## MCM2 antibody

Catalog Number: 112552

Immunohistochemistry of paraffin-embedded human placenta tissue slide using Catalog No:112552(MCM2 Antibody) at dilution of 1:50 (under 40x lens)

Immunohistochemistry of paraffin-embedded human tonsillitis tissue slide using Catalog No:112552(MCM2 Antibody) at dilution of 1:50 (under 40x lens)