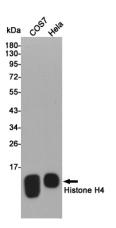

**Dilutions** 

WB: 1/500 - 1/2000

IHC: 1/100 - 1/300

IF: 1/200 - 1/1000

ELISA: 1/5000 **Validations** 

Western blot detection of Histone H4 in COS7 and Hela cell lysates using Histone H4 rabbit pAb (1:2000 diluted). Predicted band size:11kDa. Observed band size:11kDa.