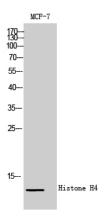

body

**Specificity** 

Human, Mouse, Rat, Monkey

**Antibody description** 

Histone H4 Rabbit polyclonal antibody

Preparation

Antigen: The antiserum was produced against synthesized peptide derived from human Histone H4. AA range:6-55

**Formulation** 

Liquid in PBS containing 50% glycerol, 0.5% BSA and 0.02% sodium azide.

**Storage** 

Store at 4°C short term. Store at -20°C long term. Avoid freeze / thaw cycle.

**Clonality** 

Polyclonal

**Ig Type** 

Rabbit IgG

**Applications** 

WB, IHC-P, ICC/IF, ELISA

**Dilutions** 

WB: 1/500 - 1/2000

IHC: 1/100 - 1/300

IF: 1/200 - 1/1000

ELISA: 1/5000 **Validations** 



Western blot detection of Histone H4 in COS7 and Hela cell lysates using Histone H4 rabbit pAb (1:2000 diluted). Predicted band size:11kDa. Observed band size:11kDa.



Western Blot analysis of MCF-7 cells using Histone H4 Polyclonal Antibody