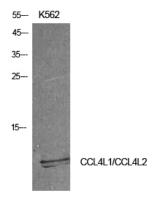

## **Validations**

Fig1:; Western Blot analysis of K562 cells using MIP-1b Polyclonal Antibody. Antibody was diluted at 1:500. Secondary antibody □catalog #: HA1001) was diluted at 1:20000