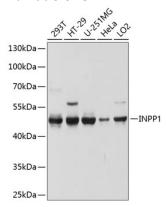

**Dilutions** 

WB 1:500 - 1:2000

**Validations** 

Western blot - INPP1 Polyclonal Antibody

Western blot analysis of extracts of various cell lines, using INPP1 antibody at 1:1000 dilution. Secondary antibody: HRP Goat Anti-

Rabbit IgG (H+L) at 1:10000

dilution. Lysates/proteins: 25<br/>ug per lane. Blocking buffer: 3% nonfat dry milk in TBST.<br/>Detection: ECL

Basic Kit .Exposure time: 10s.