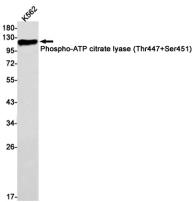

### **Validations**

Western blot detection of Phospho-ATP citrate lyase (Thr447+Ser451) in K562 cell lysates using Phospho-ATP citrate lyase (Thr447+Ser451) Rabbit mAb(1:1000 diluted).Predicted band size:121kDa.Observed band size:121kDa.