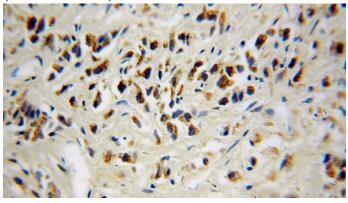

## **Antibody description**

DOK4 Rabbit Polyclonal antibody. Positive IHC detected in human prostate cancer tissue. Positive WB detected in Transfected HEK-293 cells.

#### **Validations**

Immunohistochemical of paraffin-embedded human prostate cancer using Catalog No:110052(DOK4 antibody) at dilution of 1:50 (under 10x lens)

Immunohistochemical of paraffin-embedded human prostate cancer using Catalog No:110052(DOK4 antibody) at dilution of 1:50 (under 40x lens)