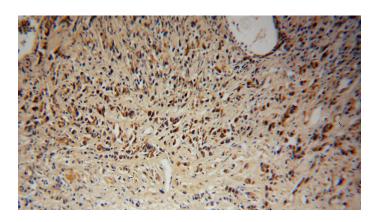

## **Antibody description**

DOK4 Rabbit Polyclonal antibody. Positive IHC detected in human prostate cancer tissue. Positive WB detected in Transfected HEK-293 cells.

#### **Validations**

Immunohistochemical of paraffin-embedded human prostate cancer using Catalog No:110052(DOK4 antibody) at dilution of 1:50 (under 10x lens)

Immunohistochemical of paraffin-embedded human prostate cancer using Catalog No:110052(DOK4 antibody) at dilution of 1:50 (under 40x lens)