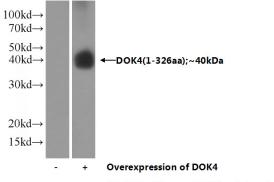

## **Antibody description**

DOK4 Rabbit Polyclonal antibody. Positive IHC detected in human prostate cancer tissue. Positive WB detected in Transfected HEK-293 cells.

+ + Rabbit Anti human DOK4 polyclonal antibody

Transfected HEK-293 cells were subjected to SDS PAGE followed by western blot with Catalog No:110052(DOK4 Antibody) at dilution of 1:2000