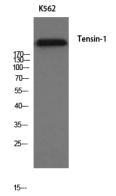

## **Validations**

Fig1:; Western Blot analysis of K562 cells using Tensin-1 Polyclonal Antibody