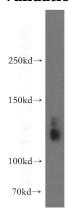

## **SLC4A8** antibody

Catalog Number: 115342

**Product name** 

SLC4A8 antibody

**Specificity** 

Human, Mouse, Rat; other species not tested.

**Antibody description** 

SLC4A8 Rabbit Polyclonal antibody. Positive WB detected in human brain tissue, mouse brain tissue. Observed molecular weight by Westernblot: 121kd

## **Validations**

human brain tissue were subjected to SDS PAGE followed by western blot with Catalog No:115342(SLC4A8 antibody) at dilution of 1:300