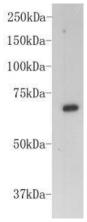

## **Validations**

Fig1: Western blot analysis on BSA using anti-BSA Mouse mAb (Cat. # 176642#).