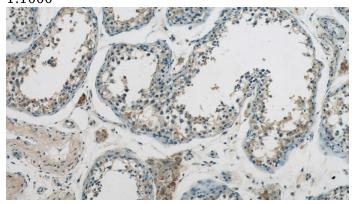

#### **Validations**

mouse testis tissue were subjected to SDS PAGE followed by western blot with Catalog No:115642(SPRED2 antibody) at dilution of 1:1000

Immunohistochemistry of paraffin-embedded human testis tissue slide using Catalog No:115642(SPRED2 Antibody) at dilution of 1:50 (under 10x lens)