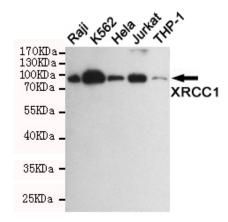

**Dilutions** 

WB: 1/1000

**Validations** 

Western blot detection of XRCC1 in Raji,K562,Hela,Jurkat and THP-1 cell lysates using XRCC1 mouse mAb (1:1000 diluted).Predicted band size:82KDa.Observed band size:82KDa.