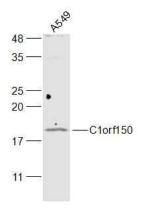

**Validations** 

Fig1: Sample:; A549(Human) Cell Lysate at 30 ug; Primary: Anti-C1orf150 at 1/300 dilution; Secondary: IRDye800CW Goat Anti-Rabbit IgG at 1/20000 dilution; Predicted band size: 16 kD;

Observed band size: 16 kD