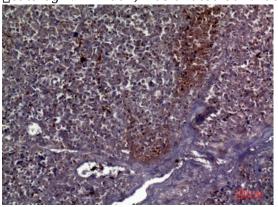

Fig2:; Immunohistochemical analysis of paraffinembedded human-pancreas, antibody was diluted at 1:100