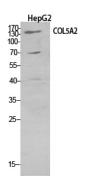

**Dilutions** 

WB: 1:500-1:2000

IHC-P: 1:100-1:300

**Validations** 

Fig1:; Western Blot analysis of HepG2 cells using COL5A2 Polyclonal Antibody.. Secondary antibody □catalog#: HA1001) was diluted at 1:20000