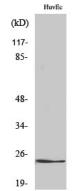

## Validations

Fig1: Western Blot analysis of various cells using KDEL Receptor 2 Polyclonal Antibody diluted at 1: 1000